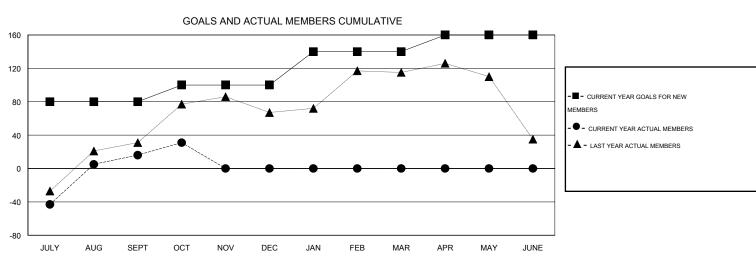

| Members               |                    |                                     |                    |                  |  |  |  |  |  |  |  |
|-----------------------|--------------------|-------------------------------------|--------------------|------------------|--|--|--|--|--|--|--|
| RESULTS FOR 2015-2016 |                    |                                     |                    |                  |  |  |  |  |  |  |  |
| QUARTER               | NEW MEMBER<br>GOAL | CHARTER AND<br>NEW MEMBERS<br>ADDED | DROPPED<br>MEMBERS | NET<br>GAIN/LOSS |  |  |  |  |  |  |  |
| JULY/AUG/SEPT         | 80                 | 110                                 | 94                 | 16               |  |  |  |  |  |  |  |
| OCT/NOV/DEC           | 20                 | 23                                  | 8                  | 15               |  |  |  |  |  |  |  |
| JAN/FEB/MAR           | 40                 | 0                                   | 0                  | 0                |  |  |  |  |  |  |  |
| APR/MAY/JUNE          | 20                 | 0                                   | 0                  | 0                |  |  |  |  |  |  |  |